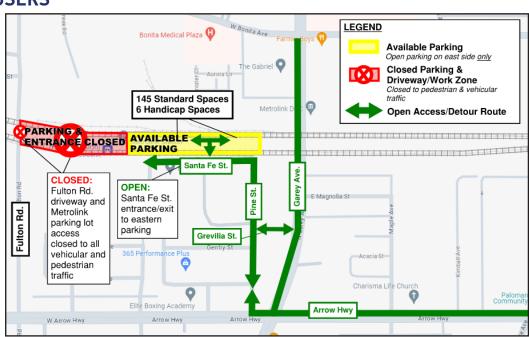

# **CONSTRUCTION ACTIVITY**

As part of the 9.1-mile Foothill Gold Line light rail project, crews are rebuilding the Pomona North Metrolink parking area. Crews will reopen the center portion of the Metrolink Pomona North parking lot and move into the next phase of construction closing the western section of the lot, closest to Fulton Rd. The closure will temporarily close the Fulton Rd. driveway and eliminate both access and parking on the west side. The center and eastern area will be open and accessible from the Santa Fe St. driveway only, and will provide approximately 145 standard spaces and 6 handicap spaces. There will be no vehicular or pedestrian traffic allowed through the closed area, use Garey Ave., Pine St. or Santa Fe St.

# WHERE

Construction activities will take place within the closed parking area shown below in red; on the western side of the current Metrolink parking lot. Parking will remain available in the center and eastern side of the lot, accessible from Santa Fe St. only. The Fulton Rd. access will be closed during this phase of construction.

### TRAFFIC ADVISORIES

Riders using the available parking area on the eastside must use the Santa Fe St. driveway accessible from southbound Garey Ave. or eastbound Arrow Hwy to northbound Pine St. No additional access will be available.