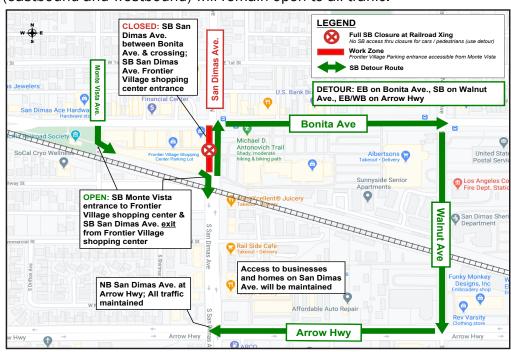

## **CONSTRUCTION ACTIVITY**

As part of the 9.1-mile Foothill Gold Line light rail project, crews will be completing the median on San Dimas Ave., between Bonita Ave. and the railroad crossing. This includes lengthening the median north to Bonita Ave., and repaying and striping the roadway. This work requires daily southbound full directional closures of San Dimas Ave. for approximately nine days. Access to businesses within the closure area will be maintained via alternate routes.

### TRAFFIC ADVISORIES

- Pedestrian traffic between Bonita Ave and the railroad crossing, thru the closure area, will be maintained.
- Access to the Frontier Village shopping center and parking lot on San Dimas Ave. within the closure area, will remain accessible.
  - √ To ENTER the Frontier Village parking lot (south of Bonita Ave.), please use Monte Vista Ave.
  - √ To EXIT the Frontier Village parking lot, both Monte Vista Ave. & San Dimas Ave. (exit closest to the tracks), will remain open.

# PLAN YOUR ROUTE AND BE PREPARED

- A detour route (see map below) will be in place during the closure and signage will be posted to direct motorists. Please follow detour signs.
  - ✓ Southbound San Dimas Ave. will be fully closed to all vehicular traffic between Bonita Ave and the railroad crossing.
  - √ Walnut Ave. (northbound and southbound) will serve as the main detour route, see details below.
  - ✓ Bonita Ave. & Arrow Hwy (eastbound and westbound) will remain open to all traffic.