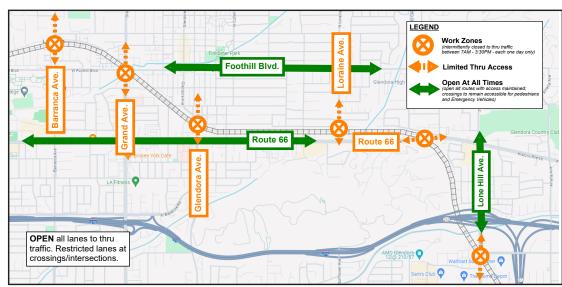

# **NOTICE: Intermittent Lane Closures**

BARRANCA AVE., FOOTHILL BLVD./GRAND AVE., GLENDORA AVE., LORAINE AVE., ROUTE 66, & LONE HILL AVE. AT RAILROAD CROSSINGS APRIL 8 - APRIL 19, 2024 (CITY OF GLENDORA)

## **CONSTRUCTION ACTIVITY**

As part of the 9.1-mile Foothill Gold Line light rail project, crews will be working at the railroad crossings and intersections in the City of Glendora to place the final slurry seal/paving operations to the work zones at Barranca Ave., Foothill Blvd./Grand Ave., Glendora Ave., Loraine Ave., Route 66, & Lone Hill Ave. This work requires intermittent lane closures for one day at each location. Thru traffic and access to businesses and residences will be maintained.

#### TRAFFIC ADVISORIES

Railroad crossings affected during the slurry seal/paving operations include:

- Barranca Ave., Foothill Blvd., Grand Ave., Glendora Ave., Loraine Ave., Route 66, & Lone Hill Ave.
- Pedestrian access will be maintained thru railroad crossings
- Access to homes and businesses within the work zones north and south of the railroad crossings/ intersections will be maintained at all times.