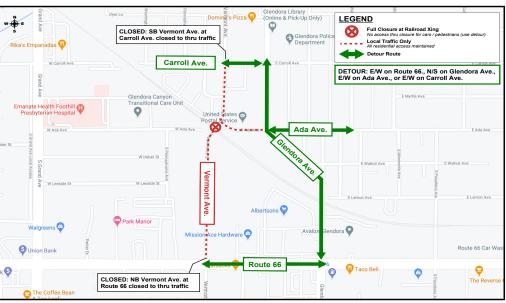

#### **TRAFFIC ADVISORIES**

- Vermont Ave. will be temporarily closed to vehicular and pedestrian traffic at the railroad crossing.
- Access to homes and businesses on Vermont Ave. within the closure area north, south, and east of the railroad crossing will be maintained at all times.
- A detour route (see map below) will be in place during the closure and signage will be posted to direct motorists and pedestrians. Please follow detour signs.

### PLAN YOUR ROUTE AND BE PREPARED

- A detour route (see map below) will be in place during the closure and signage will be posted to direct motorists and pedestrians. Please follow detour signs.
  - ✓ Vermont Ave. will be fully closed to all traffic at the railroad crossing between Route 66 and Carroll Ave.
  - ✓ Glendora Ave. (northbound and southbound) will serve as the main detour route, see details below.
  - ✓ Route 66 and Carroll Ave. (eastbound and westbound) will remain open to all traffic.