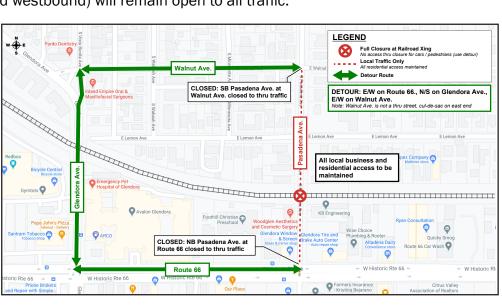

# **NOTICE: Full Street Closure** PASADENA AVE. AT RAILROAD CROSSING (CITY OF GLENDORA) APRIL 10, 2024 (ONE DAY ONLY)

#### **TRAFFIC ADVISORIES**

- Pasadena Ave. will be fully closed to vehicular and pedestrian traffic at the railroad crossing.
- Access to homes and businesses on Pasadena Ave. within the closure area north and south of the railroad crossing will be maintained at all times.

# PLAN YOUR ROUTE AND BE PREPARED

- A detour route (see map below) will be in place during the closure and signage will be posted to direct motorists and pedestrians. Please follow detour signs.
  - ✓ Pasadena Ave. will be fully closed to all traffic at the railroad crossing between Route 66 & Lemon Ave.
  - ✓ Glendora Ave. (northbound and southbound) will serve as the main detour route, see details below.
  - $\checkmark$  Route 66 (eastbound and westbound) will remain open to all traffic.
  - ✓ Walnut Ave. (eastbound and westbound) will remain open to all traffic.
  - ✓ Lemon Ave. (eastbound and westbound) will remain open to all traffic.