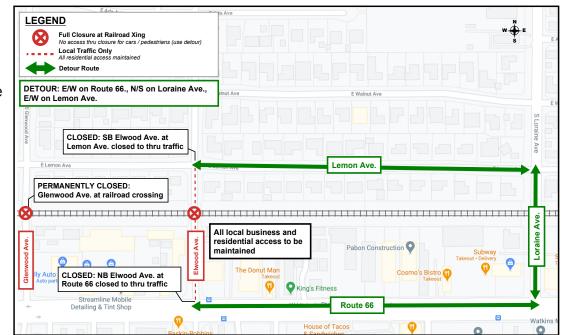

# **NOTICE: Full Street Closure** ELWOOD AVE. AT RAILROAD CROSSING (CITY OF GLENDORA) APRIL 11, 2024 (ONE DAY ONLY)

### **TRAFFIC ADVISORIES**

- Elwood Ave. will be fully closed to vehicular and pedestrian traffic at the railroad crossing.
- Access to homes and businesses on Elwood Ave. within the closure area north and south of the railroad crossing will be maintained at all times.

## PLAN YOUR ROUTE AND BE PREPARED

- A detour route (see map below) will be in place during the closure and signage will be posted to direct motorists and pedestrians. Please follow detour signs.
  - ✓ Elwood Ave. will be fully closed to all traffic at the railroad crossing between Route 66 & Lemon Ave.
  - $\checkmark$  Loraine Ave. (northbound and southbound) will serve as the main detour route, see details below.
  - $\checkmark\,$  Route 66 (eastbound and westbound) will remain open to all traffic.
  - ✓ Lemon Ave. (eastbound and westbound) will remain open to all traffic.