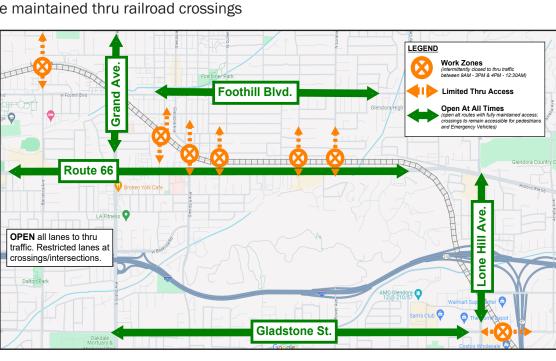

## CONSTRUCTION ACTIVITY

As part of the Foothill Gold Line light rail project, crews will be working daily/nightly at the railroad crossings in the City of Glendora beginning at Gladstone St. and continuing thru to Barranca Ave. Crews will be testing the already installed safety equipment, gate arms and signals moving east to west, testing each crossing one at a time. Work at each location is expected to last several days. During these operations, the gate arms will be raised and dropped for approximately 2-3 minutes at a time. The crossing bells will be shut off during nighttime testing. The equipment testing is required to ensure all safety equipment is functional. NOTE: Thru traffic will be maintained at all times with the exception of the 2-3 minute intervals. Emergency responders will have immediate thru access when required.

### **TRAFFIC ADVISORIES**

Intersection/railroad crossings affected during the testing include:

- Barranca Ave., Vermont Ave., Glendora Ave., Pasadena Ave., Elwood Ave., Loraine Ave., & Gladstone St.
- · Pedestrian access will be maintained thru railroad crossings