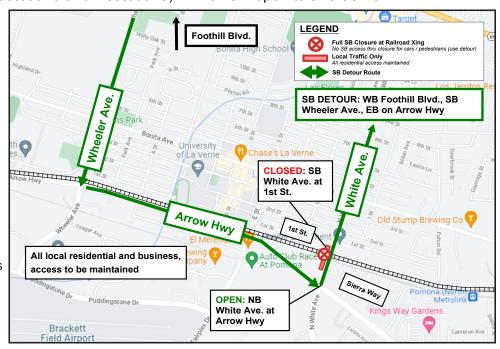

#### TRAFFIC ADVISORIES

- White Ave. will be fully closed to southbound vehicular and pedestrian traffic at the railroad crossing north
- White Ave. northbound lanes will remain open to thru traffic.
- Access to homes and businesses on White Ave. north and south of the railroad crossing will be maintained at all times.

### PLAN YOUR ROUTE AND BE PREPARED

- A detour route (see map below) will be in place during the closure and signage will be posted to direct motorists and pedestrians. Please follow detour signs.
  - √ White Ave. will be fully closed to all southbound traffic at the railroad crossing between 1st St. and Arrow Hwy.
  - ✓ White Ave. northbound lanes and sidewalks will remain open and accessible.
  - √ Wheeler Ave. (northbound and southbound) will serve as the northbound detour route, see details below.
  - ✓ Foothill Blvd. & Arrow Hwy (eastbound and westbound) will remain open to thru traffic.