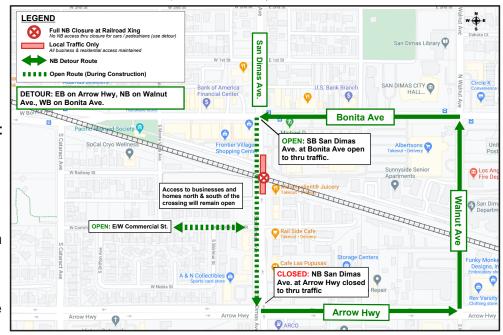

## **TRAFFIC ADVISORIES**

- San Dimas Ave. will be fully closed to northbound vehicular and pedestrian traffic at the railroad crossing north of Arrow Hwy.
  - ✓ San Dimas Ave NB fully closed from 7:00 AM 10:00 AM and reduced to only one NB thru lane from 10:00 AM – 3:30 PM
- San Dimas Ave. southbound lane will remain open to thru traffic.
- Access to businesses on San Dimas Ave. north and south of the railroad crossing will be maintained at all times.

# PLAN YOUR ROUTE AND BE PREPARED

- A detour route (see map below) will be in place during the closure and signage will be posted to direct motorists and pedestrians. Please follow detour signs.
  - ✓ San Dimas Ave. will be fully closed to all northbound traffic at the railroad crossing between Bonita Ave. and Arrow Hwy.
  - $\checkmark$  San Dimas Ave. southbound lane and sidewalks will remain open and accessible.
  - ✓ Walnut Ave. (northbound and southbound) will serve as the northbound detour route, see details below.
  - ✓ Bonita Ave. & Arrow Hwy (eastbound and westbound) will remain open to thru traffic.