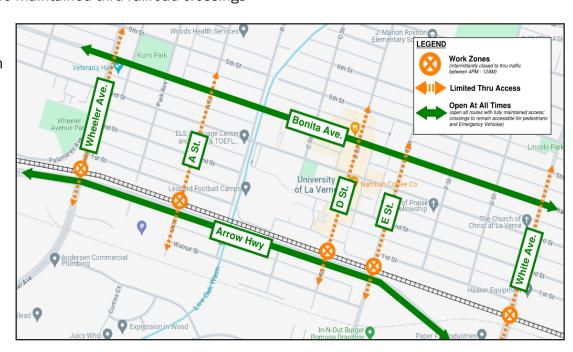

# **CONSTRUCTION ACTIVITY**

As part of the Foothill Gold Line light rail project, crews will be working nightly at the railroad crossings in the City of La Verne beginning at Wheeler Ave. and continuing thru to White Ave. Crews will be testing the already installed safety equipment, gate arms and signals moving west to east, testing each crossing one at a time. Work at each location is expected to last about 4-5 days. During these nighttime operations, the gate arms will be raised and dropped for approximately 2-3 minutes at a time, all related crossing bells will be shut off. The equipment testing is required to ensure all safety equipment is functional. NOTE: Thru traffic will be maintained at all times with the exception of the 2-3 minute intervals. Emergency responders will have immediate thru access when required.

# TRAFFIC ADVISORIES

Intersection/railroad crossings affected during the testing include:

- Wheeler Ave. & Arrow Hwy
- A St., D St., E St. & Arrow Hwy
- White Ave. north of Arrow Hwy
- Pedestrian access will be maintained thru railroad crossings