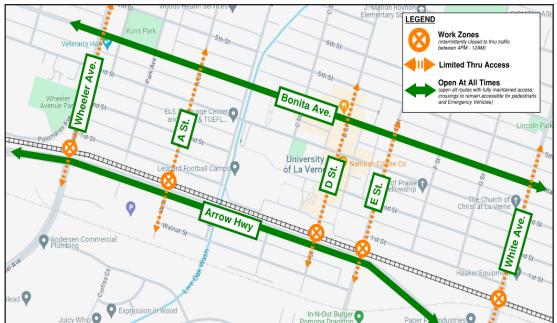

## **CONSTRUCTION ACTIVITY**

As part of the Foothill Gold Line light rail project, crews will be working daily/nightly at the railroad crossings in the City of La Verne beginning at Wheeler Ave. and continuing thru to White Ave. Crews will be testing the already installed safety equipment, gate arms and signals moving west to east, testing each crossing one at a time. Work at each location is expected to last about 4-5 days. During these operations, the gate arms will be raised and dropped for approximately 2-3 minutes at a time. The crossing bells will be shut off during nighttime testing. The equipment testing is required to ensure all safety equipment is functional. NOTE: Thru traffic will be maintained at all times with the exception of the 2-3 minute intervals. Emergency responders will have immediate thru access when required.

## **TRAFFIC ADVISORIES**

Intersection/railroad crossings affected during the testing include:

- Wheeler Ave. & Arrow Hwy
- A St., D St., E St. & Arrow Hwy
- White Ave. north of Arrow Hwy
- · Pedestrian access will be maintained thru railroad crossings