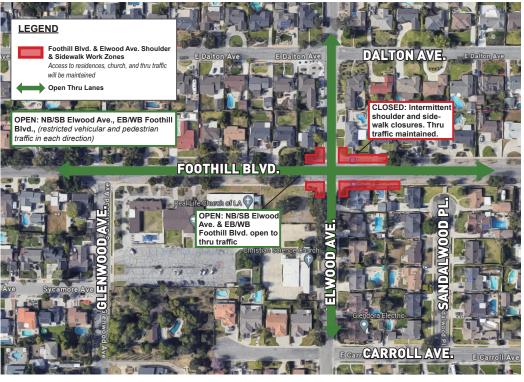

### **CONSTRUCTION ACTIVITY**

As part of the Foothill Gold Line light rail project, crews will be working at the intersection of Elwood Ave. and Foothill Blvd. in the City of Glendora. Construction crews will intermittently close the intersection's shoulders and sidewalks to safely install new traffic signals and new sidewalks, curb, gutter, and ADA ramps. All thru traffic and turn movements will be maintained with reduced traffic lanes. Access to residences and the Christian Science Church will also be maintained at all times. NOTE: A full intersection closure will be required during these operations, a separate notice with details will be distributed.

#### TRAFFIC ADVISORIES

- Elwood Ave. will have reduced northbound/southbound traffic lanes between Carroll Ave. and Dalton Ave., but thru traffic will be maintained at all times.
- Foothill Blvd. will have reduced eastbound/westbound traffic lanes between Glenwood Ave. and just east of Elwood Ave., but thru traffic will be maintained at all times.
- Pedestrian access will be maintained via a pedestrian detour route.
- Access to residences and the Christian Science Church will be maintained at all times.