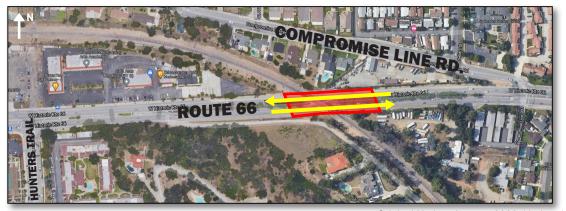

# ROUTE 66 BETWEEN COMPROMISE LINE RD & HUNTERS TRAIL (CITY OF GLENDORA) EXTENDED THRU JUNE, 2024

#### **WHERE**

Construction activities will take place in both directions of Route 66 between Compromise Line Rd. and Hunters Trail.

#### **WORK ZONE**

The red area below shows the active work zone. The yellow arrows show thru access.