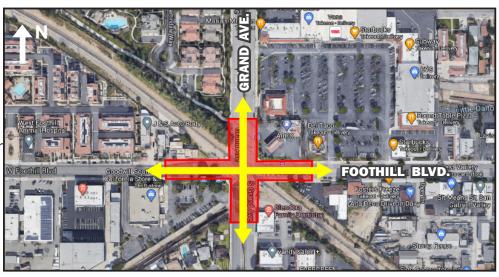

#### WHERE

Construction activities will take place in traffic lanes at the railroad crossing at the Foothill Blvd. & Grand Ave. intersection. Thru traffic will be maintained at all times, as well as access to all surrounding residential areas and businesses.

#### WORK ZONE

The red area in the map shows the work zones. Access thru the work zones will be available throughout the duration of these operations.