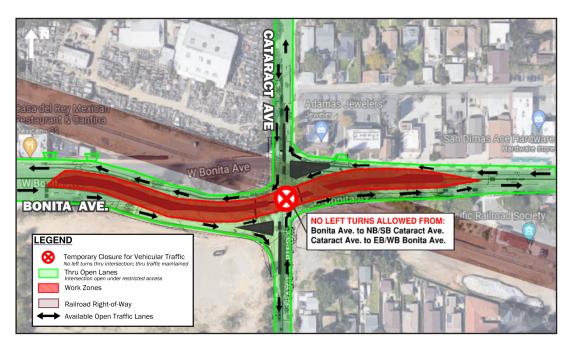

## TRAFFIC ADVISORIES

- Bonita Ave. will continue to be open to thru traffic, with right turns available onto Cataract Ave.
  - ✓ No left turns are available from Bonita Ave. onto Cataract Ave.
- Cataract Ave. is not open to thru traffic across Bonita Ave, but right turns will be available from Cataract Ave. onto eastbound and westbound Bonita Ave.
  - ✓ No left turns are available from Cataract Ave. onto eastbound or westbound Bonita Ave.

### PLAN YOUR ROUTE AND BE PREPARED

The Bonita Ave. & Cataract Ave. intersection is open under a temporary lane reconfiguration with Bonita Ave. open to thru traffic and only right turns permitted from both streets. Left turns from both streets are not allowed during this temporary condition. Please see map below.