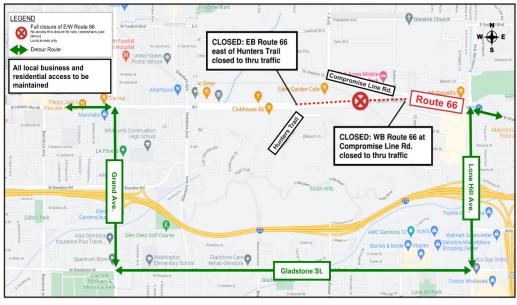

### **TRAFFIC ADVISORIES**

- Full closure of Route 66 to all traffic (vehicular and pedestrian) between Hunters Trail and Compromise Line Rd. for two consecutive weekends. Use detour routes.
- Access to businesses and residential areas will be maintained at all times.

# PLAN YOUR ROUTE AND BE PREPARED

- A detour route (see map below) will be in place during the full closure and signage will be posted to direct motorists, trucks and pedestrians. Please follow detour signs.
  - ✓ Gladstone St. (eastbound and westbound) will remain open and serve as a detour route, see details below.
  - ✓ Grand Ave., Lone Hill Ave, and Loraine Ave. (northbound and southbound) will remain open and serve as detour routes.