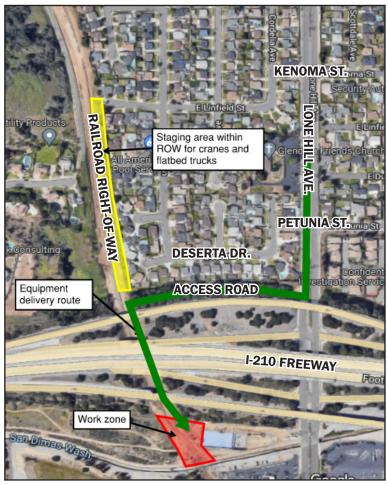

#### **WHERE**

Equipment delivery operations, loading & unloading, will occur on Lone Hill Ave. (from south of Kenoma St. to the I-210 Freeway), along the access road off Lone Hill Ave. between I-210 Freeway and Deserta Dr., and within the railroad right-of-way (see map below).

#### TRAFFIC ADVISORIES

- Equipment staging zones, delivery route and work zones are shown in the map on the right.
- One southbound lane on Lone Hill Ave., between the I-210 Freeway and Route 66, will be closed with thru traffic maintained.
- Access to all homes via Kenoma St. & Petunia St. will be maintained.

## NOTE TO RESIDENTS / BUSINESS OWNERS

Noise from construction equipment such as back up alarms, idling delivery trucks, and light plants will be produced from Lone Hill Ave., the right-of-way and the access road.