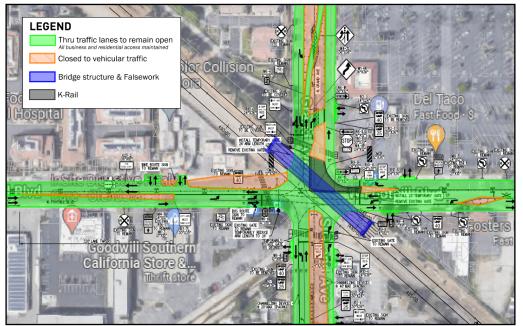

#### **WHEN**

Beginning on Tuesday, May 3rd and continuing thru December 2022, the intersection at Foothill Blvd. and Grand Ave. will be under a new traffic configuration (see map below).

- Daytime working hours: 7:00 AM 5:00 PM
- Nighttime working hours: 6:30 PM 6:30 AM (as needed and intermittent)

## **TRAFFIC ADVISORIES**

Expect delays. Traffic lanes will be reduced in all directions; but thru traffic will be maintained at all times (as will all turn movements). Access to surrounding businesses will be maintained at all times.

## PLAN YOUR ROUTE AND BE PREPARED

The map below shows the new intersection reconfiguration. NOTE: Thru traffic will be maintained in all directions at all times.