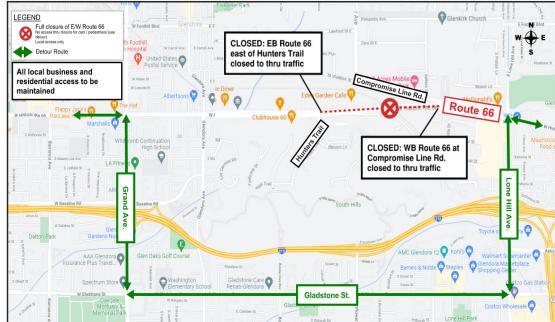

#### WHEN

Beginning at 7:00 PM on Thursday, June 2nd and continuing thru 5:00 AM on Friday, June 3rd, (one night only), Route 66 between Hunters Trail and Compromise Line Rd. will be fully closed to all traffic (vehicular and pedestrian).

## TRAFFIC ADVISORIES

- Full closure of Route 66 to all traffic (vehicular and pedestrian) between Hunters Trail and Compromise Line Rd. for one night. Use detour routes.
- Access to businesses and residential areas will be maintained at all times.

#### PLAN YOUR ROUTE AND BE PREPARED

- A detour route (see map below) will be in place during the full closure and signage will be posted to direct motorists, trucks and pedestrians. Please follow detour signs.
  - ✓ Gladstone St. (eastbound and westbound) will remain open and serve as a detour route, see details below.
  - ✓ Lone Hill Ave. and Loraine Ave. (northbound and southbound) will remain open and serve as detour routes.