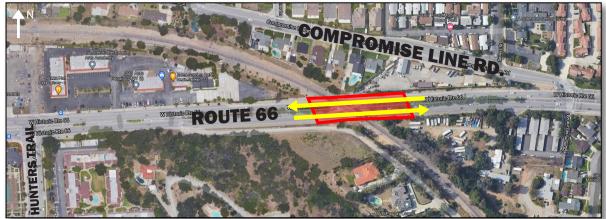

#### WHERE

Construction activities will take place in both directions of Route 66 between Compromise Line Rd. and Hunters Trail.

# WORK ZONE

The red area below shows the active work zone. The yellow arrows show thru access.