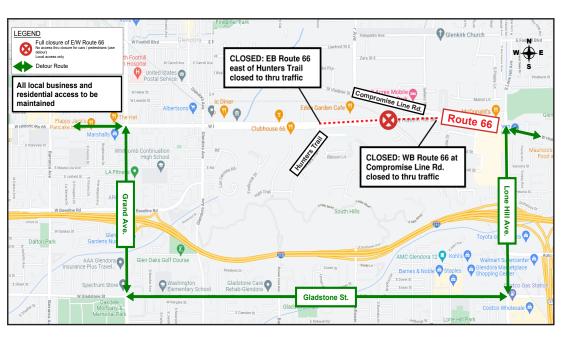

# **NOTICE: 10-Day Full Street Closure - Route 66**

ROUTE 66 BETWEEN HUNTERS TRAIL AND COMPROMISE LINE RD. (CITY OF GLENDORA)

NOVEMBER 19 - 29, 2021

### **CONSTRUCTION ACTIVITY**

As a part of the 9.1-mile Foothill Gold Line light rail project, KPJV crews will be working at Route 66 to build the new light rail bridge foundations. The drill shaft installation work requires **a full closure of Route 66 between Hunters Trail and Compromise Line Rd. for 10 days.** 

#### WHEN

Beginning at 7:00 PM on Friday, November 19 and continuing thru 5:00 AM on Monday, November 29, 2021 (10 days total), Route 66 between Hunters Trail and Compromise Line Rd. will be fully closed to all traffic (vehicular and pedestrian) 24 hours a day.

## **TRAFFIC ADVISORIES**

- Full closure of Route 66 to all traffic (vehicular and pedestrian) 24-hours a day between Hunters Trail and Compromise Line Rd. for 10 consecutive days (Nov. 19 29). Use detour routes.
- Access to businesses and residential areas will be maintained at all times.

#### PLAN YOUR ROUTE AND BE PREPARED

- A detour route (see map below) will be in place during the 10-day full closure and signage will be posted to direct motorists, trucks and pedestrians. Please follow detour signs.
  - $\checkmark$  Gladstone St. (eastbound and westbound) will remain open and serve as a detour route, see details below.
    - Lone Hill Ave. and Grand Ave. (northbound and southbound) will remain open and serve as detour routes.