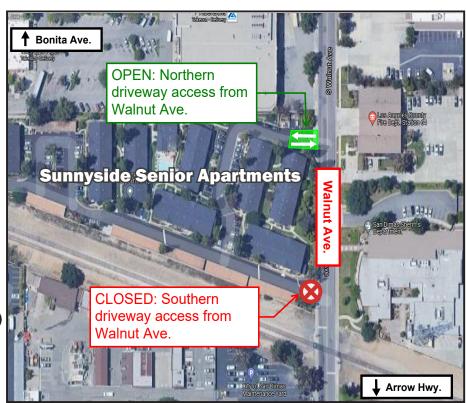

### CONSTRUCTION ACTIVITY

As part of the Foothill Gold Line light rail project, crews are nearing completion on the Walnut Ave. railroad crossing reconstruction. As part of the final activities before the street can reopen on November 12, crews will begin work on the center median and final paving and striping of the street. To perform this work, the southernmost driveway entrance to Sunnyside Senior Apartments will be full closed for approximately two weeks. Access to the property will be maintained at all times using the northern driveway entrance on Walnut Ave., see images below. Additionally, in accordance with California Public Utilities Commission safety requirements near railroad crossings, the southernmost driveway will be restricted to right-in and right-out turn movements once it reopens on November 12.

# **NOTES TO RESIDENTS**

- Typical noise from construction equipment will be produced near the active work zones.
- The location of the closed driveway due to construction activities and available access into the Sunnyside Senior Apartments can be seen below.
- In accordance with California Public Utilities Commission safety requirements near railroad crossings, the southernmost driveway will be permanently restricted to right-in and right-out turn movements.