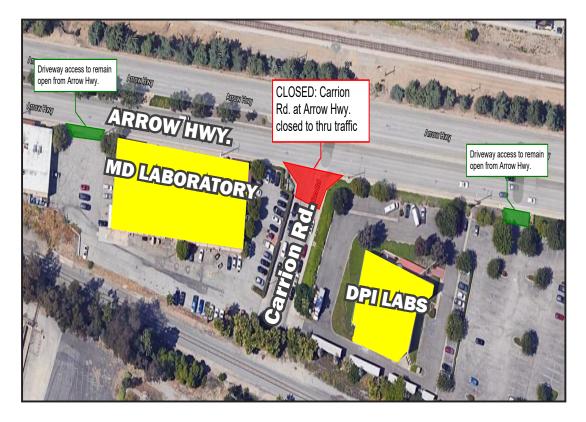

## **CONSTRUCTION ACTIVITY**

As part of the Foothill Gold Line light rail project, crews will be reconfiguring a waterline on Arrow Hwy. at Carrion Rd. Construction activities include demo/excavation, laying the water line, and tie-ins to the City of La Verne water lines. In order to complete the waterline work, Carrion Rd. at Arrow Hwy. will be closed to thru traffic for approximately 4 weeks. A water shut-off will be required for a short duration of time and a separate notice will be provided ahead of the water shut-off with specific dates and times.

### **NOTE TO BUSINESSES**

- Typical noise from construction equipment will be produced near the active work zones.
- Carrion Rd. at Arrow Hwy. will be closed to thru traffic. Driveway access to businesses will be maintained via entrances from Arrow Hwy.