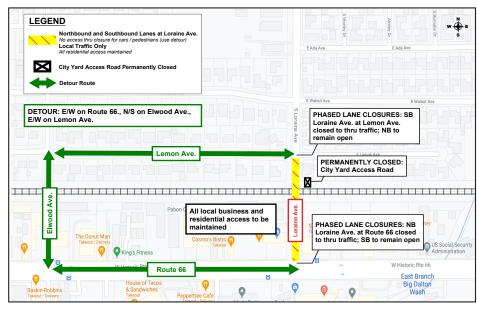

#### **CONSTRUCTION ACTIVITY**

As part of the 9.1-mile Foothill Gold Line light rail project, crews will be completing the paving and striping on northbound and southbound Loraine Ave. lanes on Saturday, September 18. This work will require a phased closure of the northbound and southbound lanes on Loraine Ave. Southbound lanes will be paved and striped first and once completed and opened to southbound traffic, the northbound lanes will be paved and striped. One direction of traffic will remain open at all times.

#### TRAFFIC ADVISORIES

- Southbound lanes on Loraine Ave. to be closed (northbound lanes to remain open).
- Northbound lanes on Loraine Ave. to be closed (southbound lanes to remain open).
- One direction of traffic will remain open at all times.

#### PLAN YOUR ROUTE AND BE PREPARED

- A detour route (see map below) will be in place during the phased lane closure and signage will be posted to direct motorists and pedestrians. Please follow detour signs.
  - ✓ Elwood Ave. (northbound and southbound) will serve as the main detour route, see details below.
  - ✓ Route 66 (eastbound and westbound) will remain open to all traffic.
  - ✓ Lemon Ave. (eastbound and westbound) will remain open to all traffic.

# NOTE TO RESIDENTS / BUSINESS OWNERS

- Noise from construction equipment will be produced near the active work zones.
- Bus stops may be temporarily relocated, for more information:
  - Foothill Transit Bus: (800) RIDE-INFO/ (800) 743-3463 or foothilltransit.org
  - Metro Bus: (323) GO-METRO/ (323) 466-3876 or www.metro.net