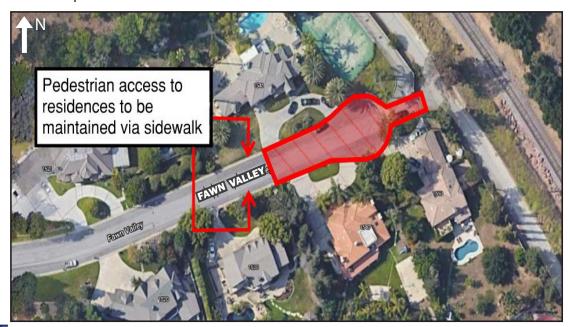

#### **WHERE**

Construction activities will occur at the end of the Fawn Valley cul-de-sac and access driveway to the railroad right-of-way.

## TRAFFIC ADVISORIES

Temporary closure of the end of the cul-de-sac. Residential access to be maintained via sidewalks. No parking permitted within the work zone. Flaggers to direct residents will be available.

## **WORK ZONE**

The red area in the map shows the work zone.