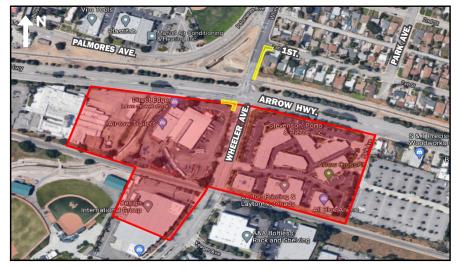

### **CONSTRUCTION ACTIVITY**

As part of the 9.1-mile Foothill Gold Line light rail project, crews will be working at two locations on Wheeler Ave. in the City of La Verne to perform water system improvement operations. Operations will occur at Wheeler Ave. & 1st. St. and the southwest corner of Wheeler Ave. & Arrow Hwy. Construction activities will occur from 7:00 AM - 4:00 PM on April 17th. **Operations will result in the City temporarily shutting off water to several properties south of Arrow Hwy (see map below) for 8 hours. Water service will not be affected in the residential areas on 1st St. between Wheeler Ave. and Park Ave.** 

## WHAT TO EXPECT

Typical noise from construction equipment will be produced near the active work zones such as air compressors, backhoes, and other construction vehicles. **Water is expected to be shut off to several properties for approximately 8 hours (see map for details).** 

# **WORK ZONE**

The red area in the map shows the affected properties. The work zone is shown in yellow.