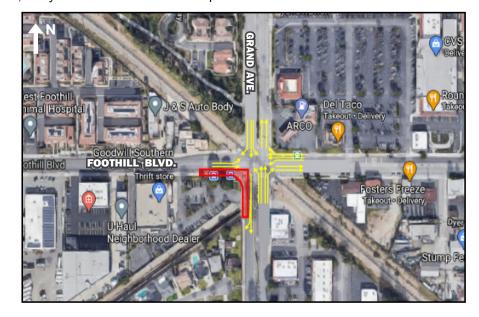

#### **WHERE**

Construction activities will take place within the intersection of Foothill Blvd. & Grand Ave. Main operations will occur on the west side of Foothill Blvd. & and the southwest corner of the intersection.

#### **WORK ZONE**

The red area in the map shows the work zones, the yellow arrows shows the open traffic lanes.