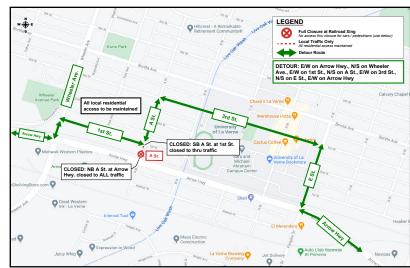

#### WHEN

Ongoing and continuing daily thru March 22nd, 2021, A St. north of Arrow Hwy, will be fully closed to all traffic (vehicular and pedestrian) at the railroad crossing 24 hours a day/7 days a week. Arrow Hwy (just south of the crossing) and 1st St. (north of the crossing) will remain open and accessible by way of detour routes, see map below.

#### TRAFFIC ADVISORIES

- A St. will be fully closed to vehicular and pedestrian traffic at the railroad crossing north of Arrow Hwy.
- Access to homes on A St. within the closure area north and south of the railroad crossing will be maintained at all times, as well as access to 1st St.

#### PLAN YOUR ROUTE AND BE PREPARED

- A detour route (see map below) will be in place during the closure and signage will be posted to direct motorists and pedestrians. Please follow detour signs.
  - ✓ A St. will be fully closed to all traffic at the railroad crossing between Arrow Hwy and 1st St.
  - ✓ Wheeler Ave., A St. (north of the rail corridor) & E St. (northbound and southbound) will remain open and serve as detour routes, see details below.
  - ✓ Arrow Hwy, 1st St., & 3rd St. (eastbound and westbound) will remain open and serve as detour routes., see below.