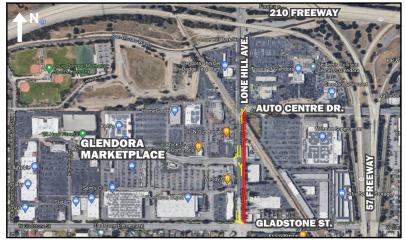

## **CONSTRUCTION ACTIVITY**

As part of the Foothill Gold Line light rail project's mainline construction, Southern California Gas Company (SoCal Gas) will be performing trenching operations for underground utility work on Lone Hill Ave. To perform this work, SoCal Gas will close two northbound lanes of Lone Hill Ave. nightly between Gladstone St. and Auto Centre Dr. in the city of Glendora. **One northbound lane will remain open nightly; full northbound lane closures scheduled during the nights of February 23rd - 25th.** 

#### WHERE

Construction activities will take place in the northbound lanes of Lone Hill Ave. between Gladstone St. and Auto Centre Dr. One northbound lane will remain open nightly with occasional full northbound lane closures.

#### **WORK ZONE**

The red area in the map shows the work zones. The yellow arrows show open lanes with thru access to northbound Lone Hill Ave.